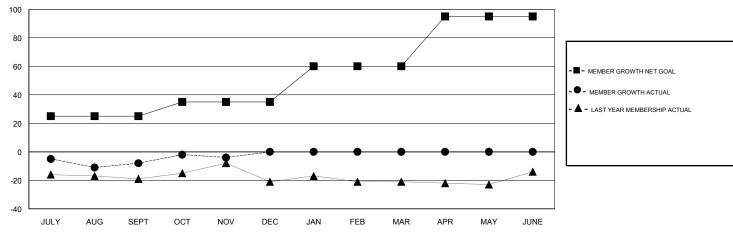

## GOALS AND ACTUAL MEMBERS CUMULATIVE

| DROPPED CLUBS: 0  DROPPED MEMBERS |    | 15 CLUBS OF 46 ADDED 1 OR MORE<br>NEW MEMBERS | GENDER DISTRIBUTION  MALE 683 (65.23%)  FEMALE 364 (34.77%)  Women Percentage Fiscal Year Goal: 50% |     |
|-----------------------------------|----|-----------------------------------------------|-----------------------------------------------------------------------------------------------------|-----|
| DECEASED                          | 4  | CLICK HERE FOR CUMULATIVE                     | TOTAL FAMILY UNIT MEMBERS                                                                           | 236 |
| CLUB CANCELLED                    | 0  | MEMBERSHIP DATA                               |                                                                                                     | 404 |
| OTHER                             | 39 |                                               | FAMILY MEMBERS PAYING HALF  DUES                                                                    | 121 |
| TOTAL                             | 43 |                                               |                                                                                                     |     |

#### **CHRIS LEWIS LOCATION ONTARIO GMT CA** Clubs Members RESULTS FOR 2018-2019 RESULTS FOR 2018-2019 NEW CLUB GOAL NEW CLUBS DROPPED CLUBS MEMBER GROWTH NET MEMBER GROWTH DROPPED QUARTER QUARTER GOAL ACTUAL MEMBERS ACTUAL (including transfers) 0 0 25 13 19 JULY/AUG/SEPT JULY/AUG/SEPT 0 10 30 24 OCT/NOV/DEC OCT/NOV/DEC 0 1 0 25 0 0 JAN/FEB/MAR JAN/FEB/MAR 0 0 35 0 0 APR/MAY/JUNE APR/MAY/JUNE