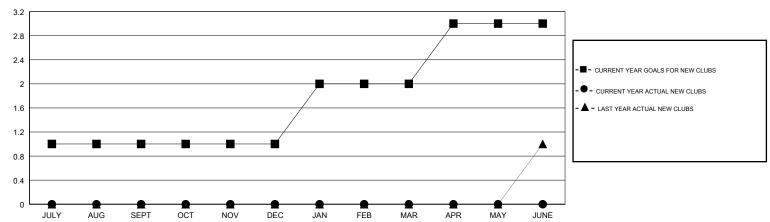

## GOALS AND ACTUAL NEW CLUBS CUMULATIVE

#### **CHRIS LEWIS LOCATION ONTARIO GMT CA** Clubs Members RESULTS FOR 2018-2019 RESULTS FOR 2018-2019 NEW CLUB GOAL NEW CLUBS DROPPED CLUBS MEMBER GROWTH NET MEMBER GROWTH DROPPED QUARTER QUARTER GOAL ACTUAL MEMBERS ACTUAL (including transfers) 0 0 25 13 19 JULY/AUG/SEPT JULY/AUG/SEPT 0 10 30 24 OCT/NOV/DEC OCT/NOV/DEC 0 1 0 25 0 0 JAN/FEB/MAR JAN/FEB/MAR 0 0 35 0 0 APR/MAY/JUNE APR/MAY/JUNE